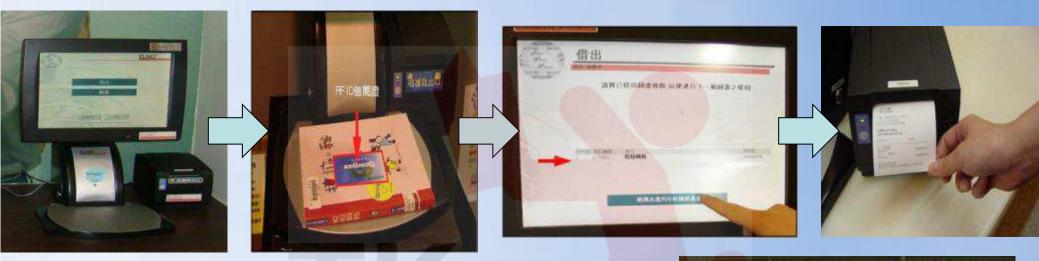

Every book in the library is provided with RFID, so with an RFID card issued by the Taipei Public Library or an Easy Library Card (identical to the Easy Card of the MRT System), one can enter the library, and borrow or return books through the automatic-checkout system.

## 2 Micro Self-service Library

- In 2009, Kaohsiung's Mass Rapid Transit(MRT) Central Park Station was set to establish the nation's first ever unmanned micro library which provides MRT commuters with 1500 books that they can borrow free of charge.
- A fully automated management system allows users to borrow and return books, as well as search for books by inserting the library cards into a RFID machine and then placing the books on a pad for automatic identification, before printing out a receipt. This system greatly increases reading pleasure for MRT commuters.