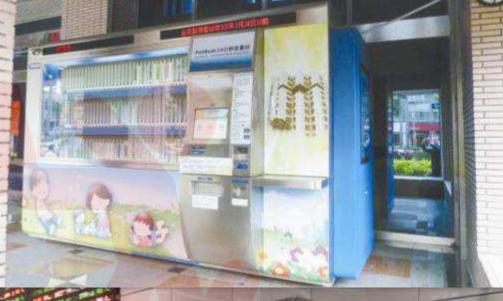

## 2 Micro Self-service Library

- In 2009, Kaohsiung's Mass Rapid Transit(MRT) Central Park Station was set to establish the nation's first ever unmanned micro library which provides MRT commuters with 1500 books that they can borrow free of charge.
- A fully automated management system allows users to borrow and return books, as well as search for books by inserting the library cards into a RFID machine and then placing the books on a pad for automatic identification, before printing out a receipt. This system greatly increases reading pleasure for MRT commuters.

The Kaohsiung Public Library set up a Micro Self-service Library at an MRT Station.<sup>34</sup>

The Taipei Public Library set up a Micro Self-service Library at Y17 Youth Recreation Center, Taiwan Railways Taipei Station and Songshan Station, Taipei City Government Hall, Tri-Service General Hospital.