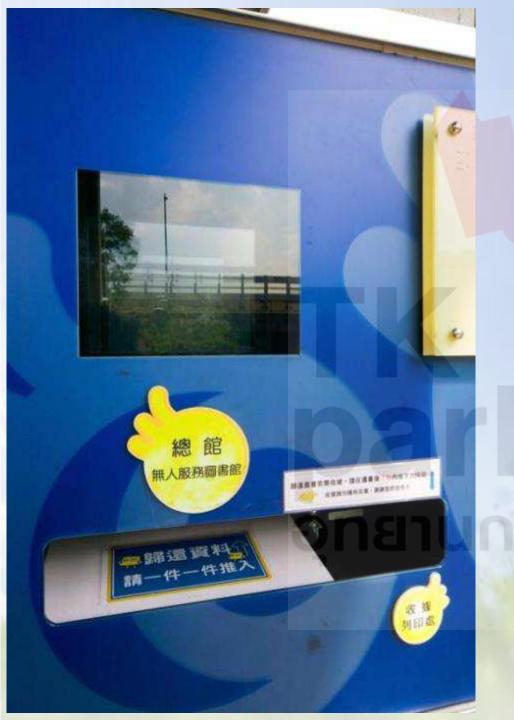

Users can use the return box outside the library to return books.

## enuralsisans

This allows the public to borrow books from a library with the ease, convenience and speed of reading a book at home.

On the outside wall, a book-return box is provided with a scanner that controls the door of the box, allowing patrons to return books without having to enter the library.