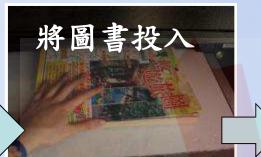

## 2 Micro Self-service Library

- In 2009, Kaohsiung's Mass Rapid Transit(MRT) Central Park Station was set to establish the nation's first ever unmanned micro library which provides MRT commuters with 1500 books that they can borrow free of charge.
- A fully automated management system allows users to borrow and return books, as well as search for books by inserting the library cards into a RFID machine and then placing the books on a pad for automatic identification, before printing out a receipt. This system greatly increases reading pleasure for MRT commuters.