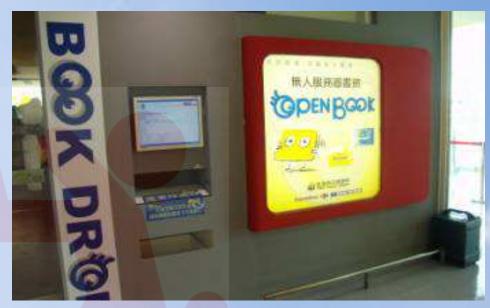

## enuralsisans

This allows the public to borrow books from a library with the ease, convenience and speed of reading a book at home.

On the outside wall, a book-return box is provided with a scanner that controls the door of the box, allowing patrons to return books without having to enter the library.

A two-way electronic gate serves as an entranceway and exit. An alarm goes off and the gate remains closed should a patron attempt to carry a book through the exit without having first checked it out.