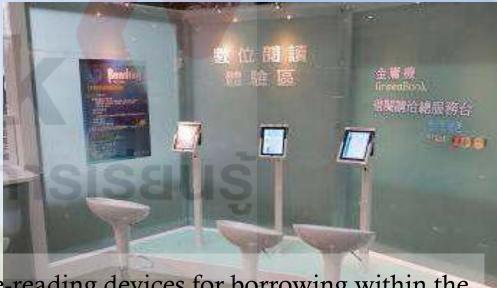

# 3 E-reading Booth at NCL

NCL provides e-reading devices for borrowing within the library to reduce the digital gap and assist underprivileged portions of society.

E-reading Booth provides various reading devices and diverse content. NCL also made available ancient books that have been digitized in a variety of formats.

In addition, the library also provides e-reading devices for borrowing within the

library to reduce the digital gap and assist underprivileged portions of society.

Information Search Areas provides various devices and diverse contents.