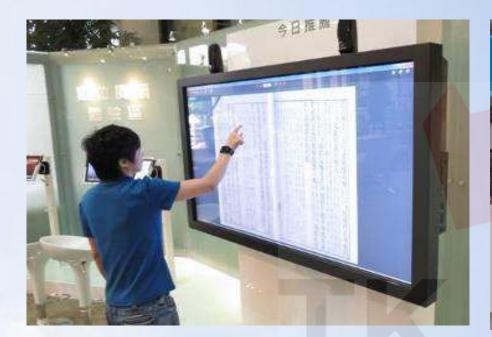

# 3 E-reading Booth at NCL

NCL provides e-reading devices for borrowing within the library to reduce the digital gap and assist underprivileged portions of society.

E-reading Booth provides various reading devices and diverse content. NCL also made available ancient books that have been digitized in a variety of formats.

In addition, the library also provides e-reading devices for borrowing within the

library to reduce the digital gap and assist underprivileged portions of society.

Information Search Areas provides various devices and diverse contents.

## Slide Out Your Readability-Tablet Computer Loan

NCL Rare Book Online Exhibition page on I-Pad

4 Interactive Digital Spaces