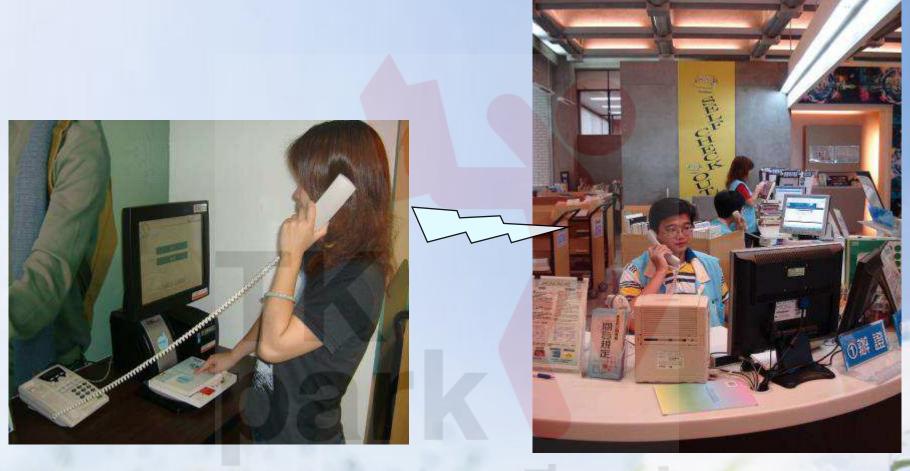

Remote Control: CCTV Remote Viewer

A digital security monitor and a video recording system have been installed to monitor the library. If a patron has any question about operating the automated system, he/she can communicate with a member of the library staff in the Reading Department of the main library through an IP image transporting telephone installed in the library.