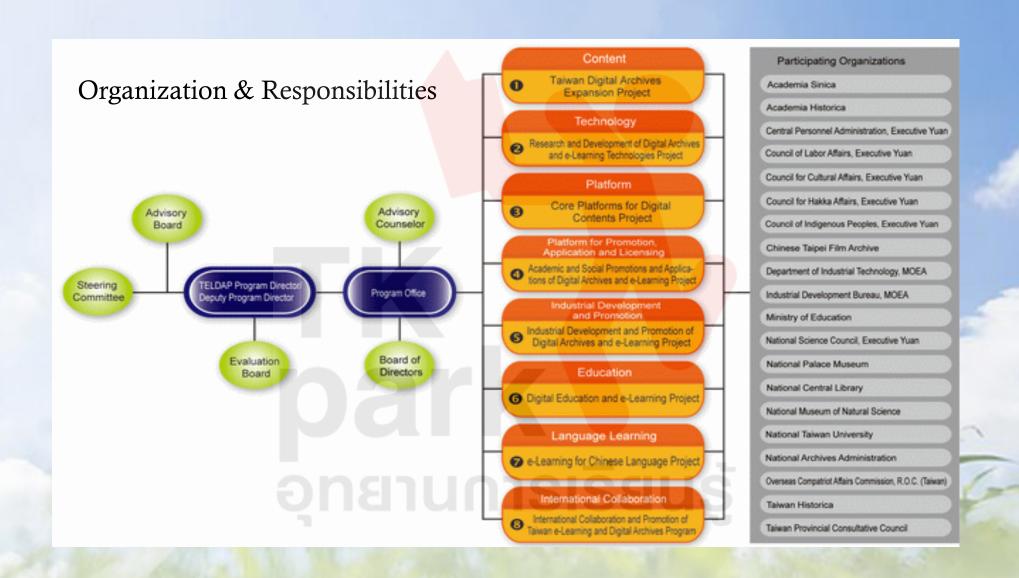

# National Digital Programs of Taiwan

Taiwan e-Learning and Digital Archives Program

## 1 National Digital Programs of Taiwan

## Taiwan e-Learning and Digital Archives Program

- The aim of TELDAP is to make e-learning and digital archives available and accessible to the general public, moving towards the establishment of a knowledge society, with the ultimate goal of strengthening national competitiveness. The main overall objectives of TELDAP are archiving the diversity of Taiwan and deepening e-learning in Taiwan. The sub-objectives are as follows:
- To showcase the cultural, social and biological diversity of Taiwan.
- To promote the application of technologies and digital contents in cultural, academic, socio-economic and educational development.
- To establish digital archives and e-learning industries.
- To improve the use of e-learning in formal education and lifelong learning.
- To establish Taiwan as a global e-learning center for Chinese language.
- To promote international cooperation network for Chinese cultural heritage and e-learning.

## **Achievements & Contributions**

- In an overall planning to build digital content, this national project has called for digitization of artifacts housed in national institutions and collections held in private organizations through a flexible public selection mechanism, placing digital archive content representative of Taiwanese culture under this project. The total outcome until 2013 is listed below:
- metadata: 5,156,383 titles;
- digital images:4,015,737 pages;
- digital AV: 48,597 titles;
- E-learning courses: 5763 courses
- It is hoped that TELDAP's efforts will showcase Taiwan's unique culture and bio-diversity as well as its spirit to the world. This will also allow international scholars to get to know about Taiwan and its rich and diverse resources and convey Taiwan's culture to the world.