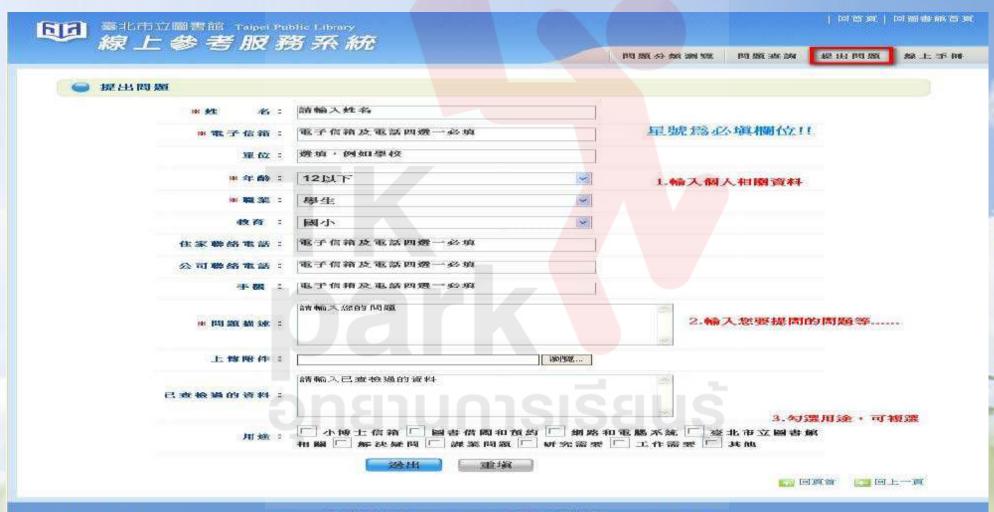

# 4 Online Reference Service

■ TPL's Online Reference Service System provides patrons with user-friendly access to librarians, to consult them with any questions concerning the numerous library facilities and the use of library materials.

### Raise a question

### Question & Answer

臺北市五圖書館 Taipei Public Library

線上參考服務系統

|回首頁|回屬書館首頁

問題分類瀏覽

問題查詢

提出問題

線上手册

#### 問題與解答

| 問題敍連 | 台灣地名的由來                                                                                                                                                    |      |                        |  |  |  |  |  |  |
|------|------------------------------------------------------------------------------------------------------------------------------------------------------------|------|------------------------|--|--|--|--|--|--|
| 解答   | 親愛的讀者,歡迎您利用線上參考諮詢服務!本項服務主要為協助讀者查找資料或指引資料之使用方法。 台灣一名,自古以來,眾說紛紜。迄於明代,已有人用「台灣」名之。到了清代,設灣府,始正式使用「台灣」字樣,而沿用至今。 資料來源:書名:臺灣史網/出版者:新文京開發/出版日期:2003(檢索日期:98年10月22日) |      |                        |  |  |  |  |  |  |
| 資料來觀 |                                                                                                                                                            |      |                        |  |  |  |  |  |  |
| 提問者  |                                                                                                                                                            | 提問日期 | 2009/11/17 下午 08:53:00 |  |  |  |  |  |  |
| 回覆者  |                                                                                                                                                            | 回疫日期 | 2009/11/17 下午 08:55:00 |  |  |  |  |  |  |
| 回覆館別 |                                                                                                                                                            | 回覆方式 | 電子信箱                   |  |  |  |  |  |  |
| 問題形式 | 李賁型                                                                                                                                                        | 問題無別 | 其他                     |  |  |  |  |  |  |
| 回覆天數 | 0天                                                                                                                                                         |      |                        |  |  |  |  |  |  |

- 臺北市立圖書館参考室
- ■服務電話:02-2755-2823 #2301-2302
- 慎直: 02-2701-0121
- 參考服務視訊櫃檯: http://dnt.tpml.edu.tw/ivcounter/

製化的位圖書館 Taipel Public Cilimay 線上参考服務系統 解析歷歌定為1024×768,以獲得最佳副體效果 納館館址:10659 臺北市建國南路三段125號

電話: 2755-2823 本館網址: http://www.tpml.edu.tw/ 臺北市立圖書館網站使用者隱私權保護政策: 本館網站「權利管理電子資訊」