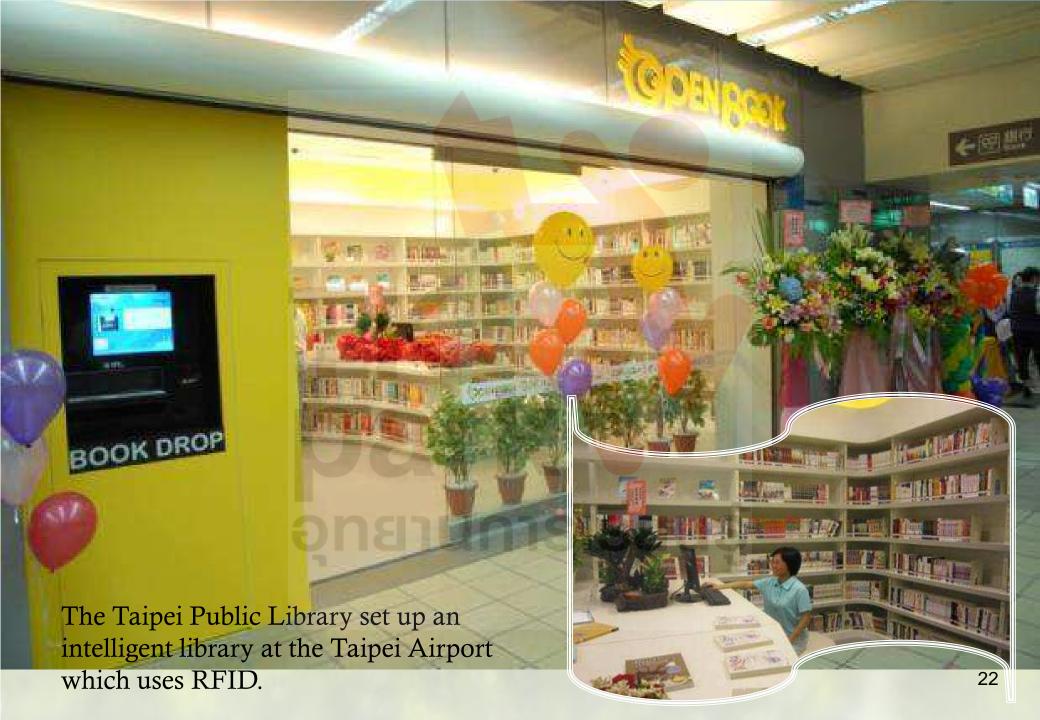

# 1 Intelligent Library

- The era of staff-less computer-operated libraries has come to Taiwan in 2005. Now.
- ◆ The Taipei Public Library has seven self-service libraries at Carrefour, the MRT's Ximending Station, MRT Zhongxiao Fuxing Station, Taipei International Airport, Taipei Youth Activity Center, the Youth Park in Wanhua and at Bailing Elementary School. Besides TPL, the New Taipei City Library collaborates with Taiwan Railways Administration to set up another intelligent library at Banqiao Station.

The Open Book Intelligent
Library in Nei-Hu Carrefour
Shopping Center

Its hours corresponds to the hours of the shopping mall: 9:00 AM to 11:00 PM Sunday to Thursday,

9:00 AM to 1:00AM Friday to Sunday.

Open Book Nei-hu Intelligent Library (Taipei City Library)
--The Carrefour Shopping Center in Nei-hu

The Open Book Intelligent Library at His-men MRT Station

Library hours of operation correspond to those of the MRT; that is, the library is open daily for 18 hours, from 6 am to 12 pm, or 126 hours per week.