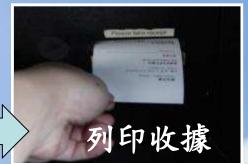

## 2 Micro Self-service Library

- In 2009, Kaohsiung's Mass Rapid Transit(MRT) Central Park Station was set to establish the nation's first ever unmanned micro library which provides MRT commuters with 1500 books that they can borrow free of charge.
- A fully automated management system allows users to borrow and return books, as well as search for books by inserting the library cards into a RFID machine and then placing the books on a pad for automatic identification, before printing out a receipt. This system greatly increases reading pleasure for MRT commuters.