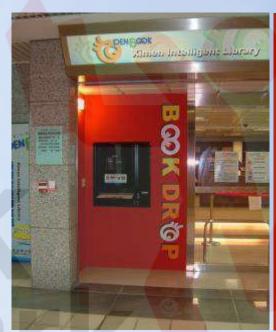

## enuralsisans

This allows the public to borrow books from a library with the ease, convenience and speed of reading a book at home.

On the outside wall, a book-return box is provided with a scanner that controls the door of the box, allowing patrons to return books without having to enter the library.

A two-way electronic gate serves as an entranceway and exit. An alarm goes off and the gate remains closed should a patron attempt to carry a book through the exit without having first checked it out.