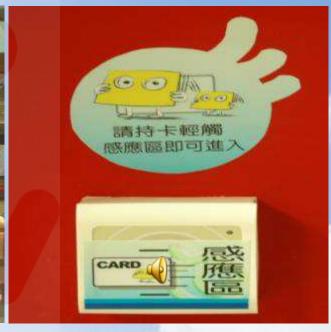

Every book in the library is provided with RFID, so with an RFID card issued by the Taipei Public Library or an Easy Library Card (identical to the Easy Card of the MRT System), one can enter the library, and borrow or return books through the automatic-checkout system.