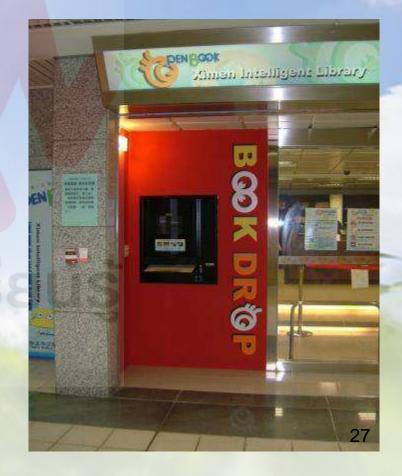

Open Book Nei-hu Intelligent Library (Taipei City Library)
--The Carrefour Shopping Center in Nei-hu

The Open Book Intelligent Library at His-men MRT Station

Library hours of operation correspond to those of the MRT; that is, the library is open daily for 18 hours, from 6 am to 12 pm, or 126 hours per week.

Open Book His-men Intelligent Library
--Underground Shopping Street of His-Men MRT Station