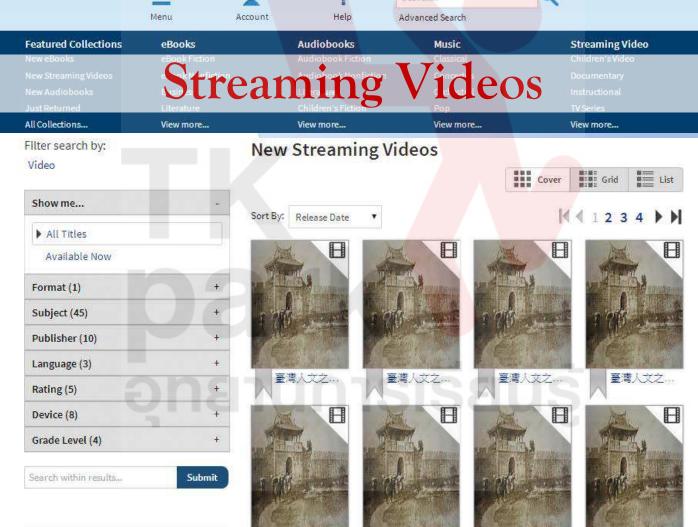

### E-Media

• eBooks • Audiobooks • Music • Streaming Video

#### **Streaming Video**

Children's Video

View more...