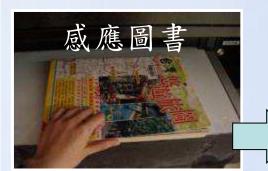

## 2 Micro Self-service Library

- In 2009, Kaohsiung's Mass Rapid Transit(MRT) Central Park Station was set to establish the nation's first ever unmanned micro library which provides MRT commuters with 1500 books that they can borrow free of charge.
- A fully automated management system allows users to borrow and return books, as well as search for books by inserting the library cards into a RFID machine and then placing the books on a pad for automatic identification, before printing out a receipt. This system greatly increases reading pleasure for MRT commuters.