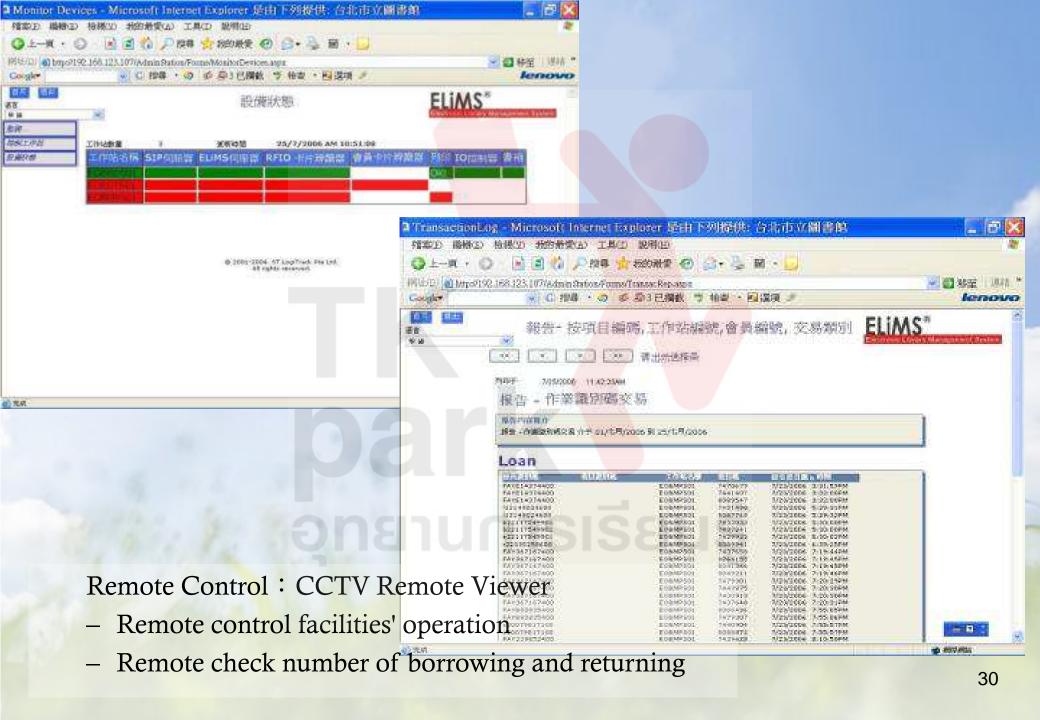

Remote Control: CCTV Remote Viewer

A digital security monitor and a video recording system have been installed to monitor the library. If a patron has any question about operating the automated system, he/she can communicate with a member of the library staff in the Reading Department of the main library through an IP image transporting telephone installed in the library.