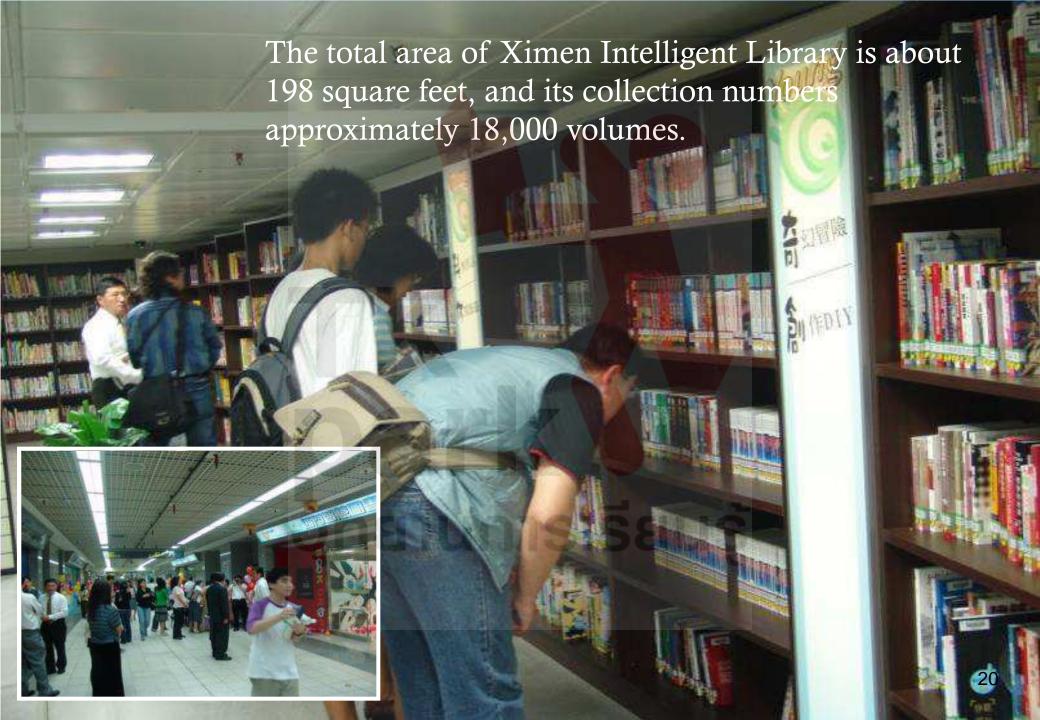

Open Book Nei-hu Intelligent Library (Taipei City Library)
--The Carrefour Shopping Center in Nei-hu

The Open Book Intelligent Library at His-men MRT Station

Library hours of operation correspond to those of the MRT; that is, the library is open daily for 18 hours, from 6 am to 12 pm, or 126 hours per week.

The library's offerings, other than a general book collection similar to what can be found in other libraries, include selections from internet fiction, comic books, mysteries, historical novels, fantasy and adventure stories, knights-errant, science-fiction, and DIY books that specifically cater to the tastes and interests of teenagers.

Open Book His-men Intelligent Library
--Underground Shopping Street of His-Men MRT Station

## 1 Intelligent Library

- The establishment of an automated intelligent library by the Taipei Public Library extends library services to new areas and offers book and information service to shoppers in the business district and MRT commuters.
- This is a successful service and marketing mode. The key to the success of an innovative service lies not only in the adoption of advanced information technology, but also in its acceptance by patrons. More specifically, the intelligence and self-discipline of the public are two important factors in making the operation of the intelligent library successful.

Every book in the library is provided with RFID, so with an RFID card issued by the Taipei Public Library or an Easy Library Card (identical to the Easy Card of the MRT System), one can enter the library, and borrow or return books through the automatic-checkout system.