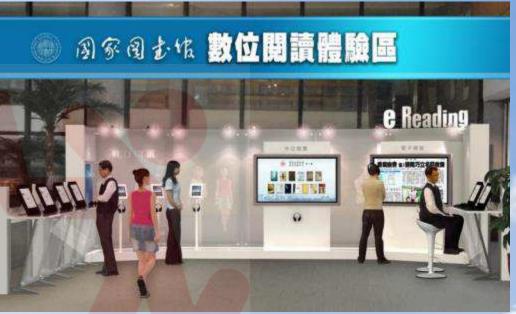

# 3 E-reading Booth at NCL

NCL provides e-reading devices for borrowing within the library to reduce the digital gap and assist underprivileged portions of society.

E-reading Booth provides various reading devices and diverse content. NCL also made available ancient books that have been digitized in a variety of formats.

In addition, the library also provides e-reading devices for borrowing within the

library to reduce the digital gap and assist underprivileged portions of society.

Information Search Areas provides various devices and diverse contents.