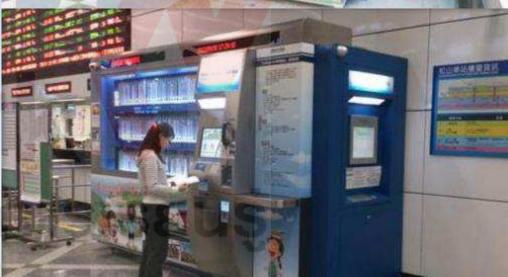

## 2 Micro Self-service Library

- In 2009, Kaohsiung's Mass Rapid Transit(MRT) Central Park Station was set to establish the nation's first ever unmanned micro library which provides MRT commuters with 1500 books that they can borrow free of charge.
- A fully automated management system allows users to borrow and return books, as well as search for books by inserting the library cards into a RFID machine and then placing the books on a pad for automatic identification, before printing out a receipt. This system greatly increases reading pleasure for MRT commuters.

The Kaohsiung Public Library set up a Micro Self-service Library at an MRT Station.<sup>34</sup>

The Taipei Public Library set up a Micro Self-service Library at Y17 Youth Recreation Center, Taiwan Railways Taipei Station and Songshan Station, Taipei City Government Hall, Tri-Service General Hospital.