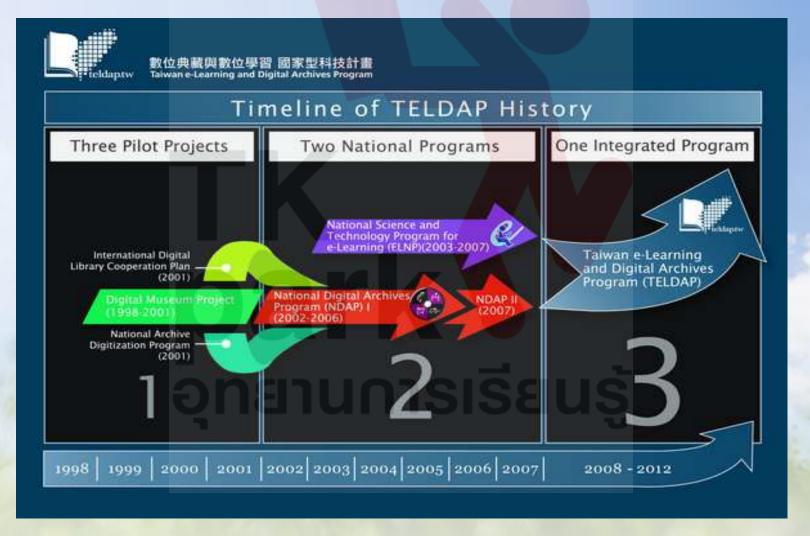

# National Digital Programs of Taiwan

Taiwan e-Learning and Digital Archives Program

## 1 National Digital Programs of Taiwan

## Taiwan e-Learning and Digital Archives Program

- The aim of TELDAP is to make e-learning and digital archives available and accessible to the general public, moving towards the establishment of a knowledge society, with the ultimate goal of strengthening national competitiveness. The main overall objectives of TELDAP are archiving the diversity of Taiwan and deepening e-learning in Taiwan. The sub-objectives are as follows:
- To showcase the cultural, social and biological diversity of Taiwan.
- To promote the application of technologies and digital contents in cultural, academic, socio-economic and educational development.
- To establish digital archives and e-learning industries.
- To improve the use of e-learning in formal education and lifelong learning.
- To establish Taiwan as a global e-learning center for Chinese language.
- To promote international cooperation network for Chinese cultural heritage and e-learning.