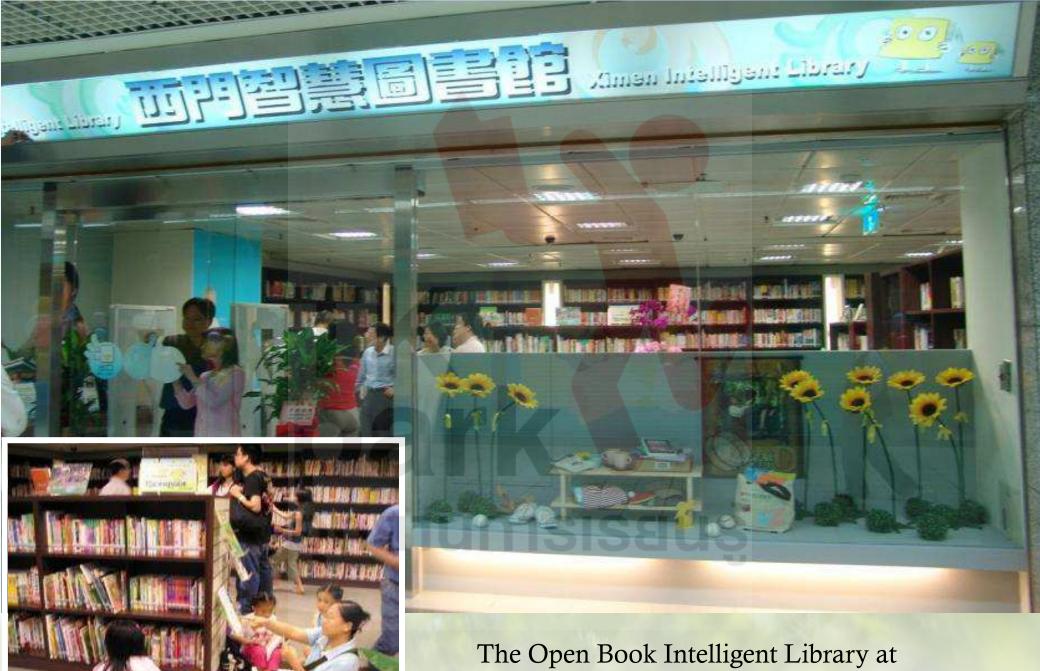

Open Book Nei-hu Intelligent Library (Taipei City Library)
--The Carrefour Shopping Center in Nei-hu

The Open Book Intelligent Library at His-men MRT Station

Library hours of operation correspond to those of the MRT; that is, the library is open daily for 18 hours, from 6 am to 12 pm, or 126 hours per week.

The library's offerings, other than a general book collection similar to what can be found in other libraries, include selections from internet fiction, comic books, mysteries, historical novels, fantasy and adventure stories, knights-errant, science-fiction, and DIY books that specifically cater to the tastes and interests of teenagers.