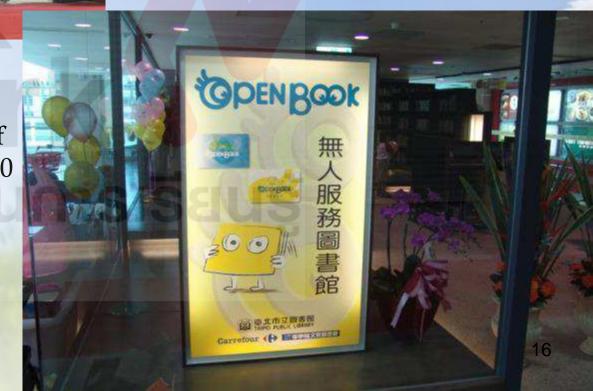

# 1 Intelligent Library

- The era of staff-less computer-operated libraries has come to Taiwan in 2005. Now.
- ◆ The Taipei Public Library has seven self-service libraries at Carrefour, the MRT's Ximending Station, MRT Zhongxiao Fuxing Station, Taipei International Airport, Taipei Youth Activity Center, the Youth Park in Wanhua and at Bailing Elementary School. Besides TPL, the New Taipei City Library collaborates with Taiwan Railways Administration to set up another intelligent library at Banqiao Station.

The Open Book Intelligent
Library in Nei-Hu Carrefour
Shopping Center

Its hours corresponds to the hours of the shopping mall: 9:00 AM to 11:00 PM Sunday to Thursday,

9:00 AM to 1:00AM Friday to Sunday.