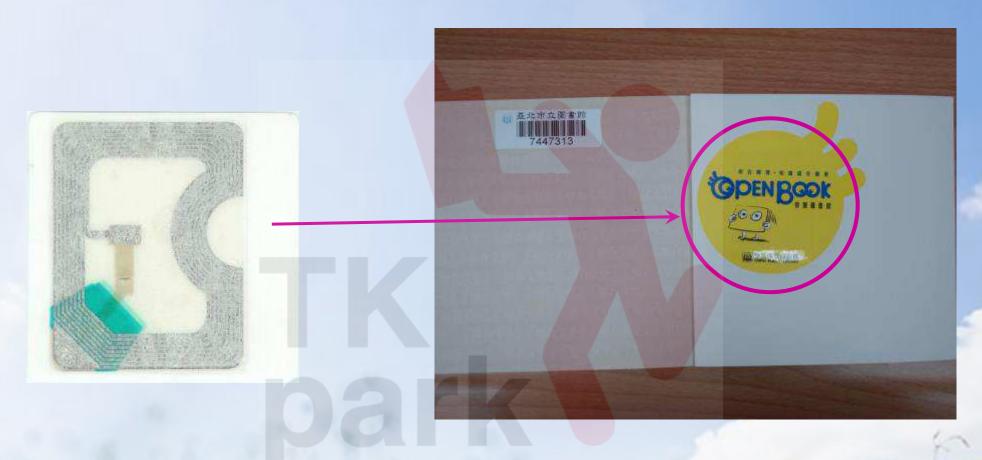

#### 1. Intelligent Collection Management

- The Taipei Public Library was the first public library to install the RFID automated checkout service in Taiwan. Besides the Taipei Public Library, the National Library of Public Information, the Kaohsiung Public Library, the Xinbei Public Library, and the Library of the Department of Cultural Affairs of Taichung also utilize RFID for their collection management and circulation services.
- The RFID system also makes the library management much more effective. Traditional inventory requires manual labor to swipe each book's bar code but the RFID system uses a scanning instrument on a book shelf to catalogue five to six books at a time. The RFID borrower's card allows owners to borrow five books.

Every book in the library is provided with RFID, so with an RFID card issued by the Taipei Public Library or an Easy Library Card (identical to the Easy Card of the MRT System), one can enter the library, and borrow or return books through the automatic-checkout system.