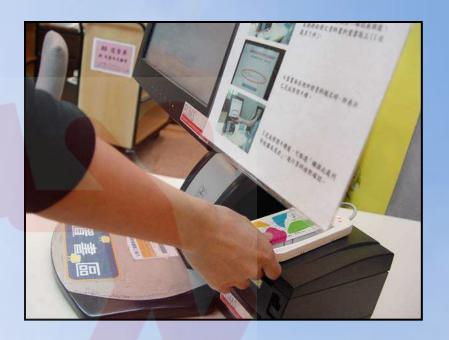

#### 1. Intelligent Collection Management

- The Taipei Public Library was the first public library to install the RFID automated checkout service in Taiwan. Besides the Taipei Public Library, the National Library of Public Information, the Kaohsiung Public Library, the Xinbei Public Library, and the Library of the Department of Cultural Affairs of Taichung also utilize RFID for their collection management and circulation services.
- The RFID system also makes the library management much more effective. Traditional inventory requires manual labor to swipe each book's bar code but the RFID system uses a scanning instrument on a book shelf to catalogue five to six books at a time. The RFID borrower's card allows owners to borrow five books.

### 1 Self-Checkout Service

In December 2005, the Central Library of the Taipei Public Library System also began using an automated checkout system and changed the original collection management system from barcodes and magnetic strips to RFID.

Users can use the return box outside the library to return books.