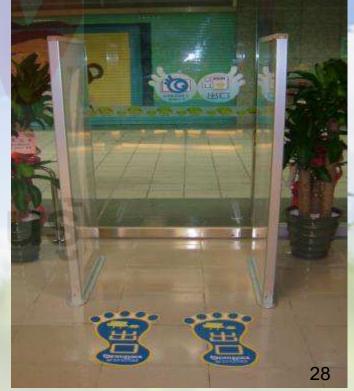

A two-way electronic gate serves as an entranceway and exit. An alarm goes off and the gate remains closed should a patron attempt to carry a book through the exit without having first checked it out.