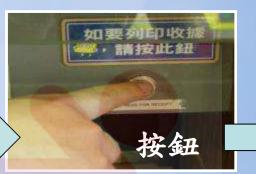

## 2 Micro Self-service Library

- In 2009, Kaohsiung's Mass Rapid Transit(MRT) Central Park Station was set to establish the nation's first ever unmanned micro library which provides MRT commuters with 1500 books that they can borrow free of charge.
- A fully automated management system allows users to borrow and return books, as well as search for books by inserting the library cards into a RFID machine and then placing the books on a pad for automatic identification, before printing out a receipt. This system greatly increases reading pleasure for MRT commuters.