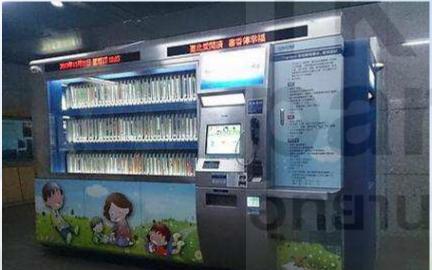

## 2 Micro Self-service Library

- In 2009, Kaohsiung's Mass Rapid Transit(MRT) Central Park Station was set to establish the nation's first ever unmanned micro library which provides MRT commuters with 1500 books that they can borrow free of charge.
- A fully automated management system allows users to borrow and return books, as well as search for books by inserting the library cards into a RFID machine and then placing the books on a pad for automatic identification, before printing out a receipt. This system greatly increases reading pleasure for MRT commuters.

The Kaohsiung Public Library set up a Micro Self-service Library at an MRT Station.<sup>34</sup>

The Taipei Public Library set up a Micro Self-service Library at Y17 Youth Recreation Center, Taiwan Railways Taipei Station and Songshan Station, Taipei City Government Hall, Tri-Service General Hospital.