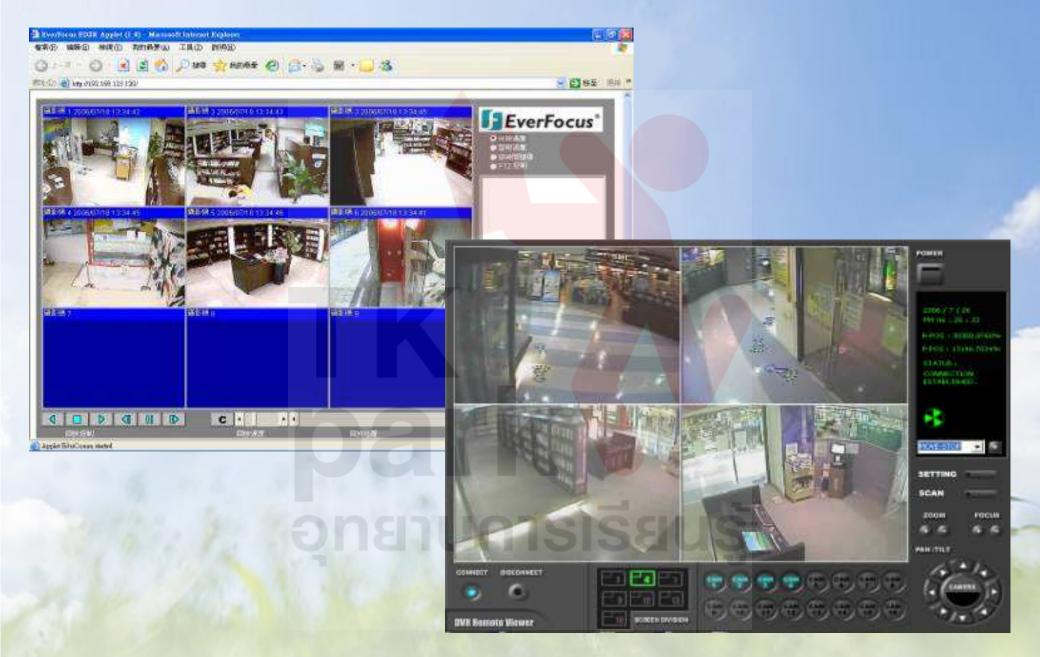

Remote Control: CCTV Remote Viewer

A digital security monitor and a video recording system have been installed to monitor the library. If a patron has any question about operating the automated system, he/she can communicate with a member of the library staff in the Reading Department of the main library through an IP image transporting telephone installed in the library.