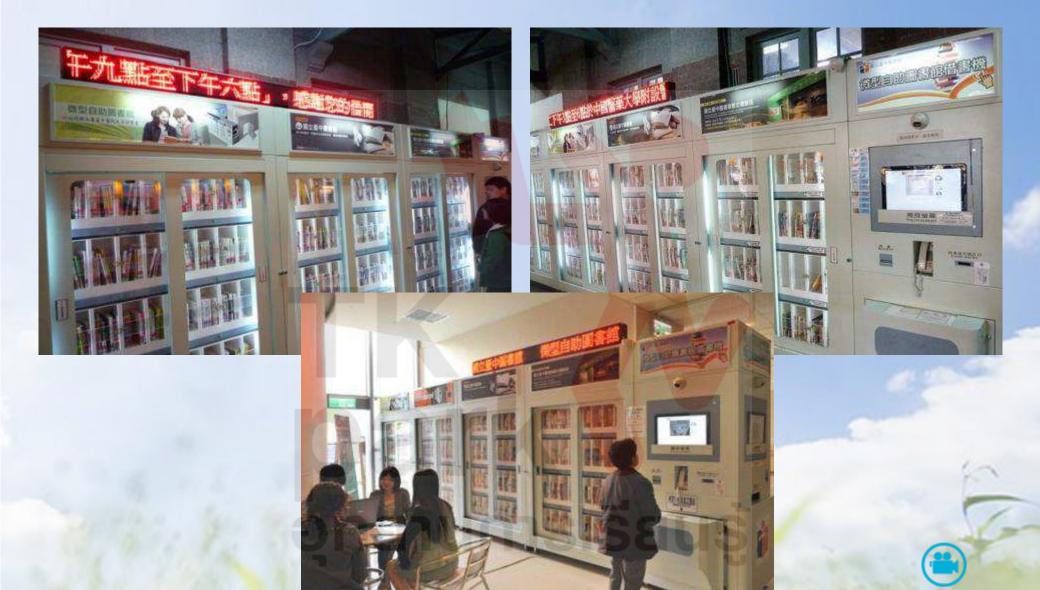

All three Micro Self-service Libraries set up by National Library of Public Information at Taichung Train Station, Taichung Hospital, and China Medical University Hospital.

A Study on the Patronage of the Micro Self-service Library at Taichung Train Station, Taichung Hospital, and China Medical University Hospital

- The circulation of train station is higher than the circulation of hospital.
- ◆ 5-7 pm is the peak time for patronage of the Micro Self-service Library
- ◆ Most popular books are literature, medicine and psychology
- ◆ 70% users are female
- Very few patrons has specific purpose for using the Micro Selfservice Library
- Overall user satisfaction is high