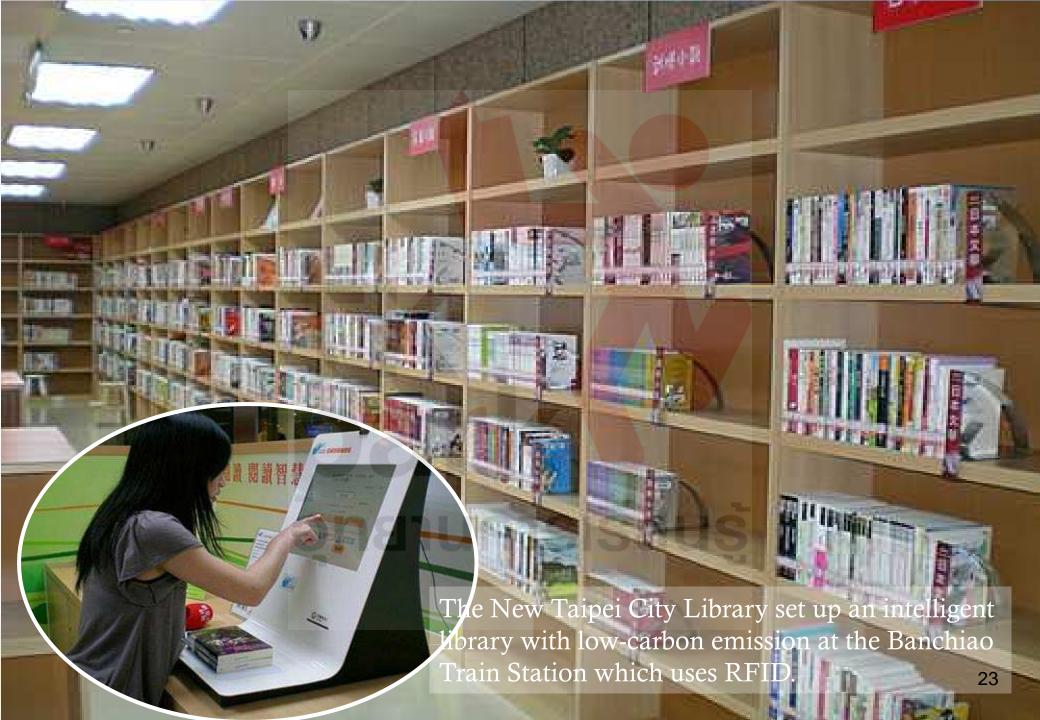

# 1 Intelligent Library

- The era of staff-less computer-operated libraries has come to Taiwan in 2005. Now.
- ◆ The Taipei Public Library has seven self-service libraries at Carrefour, the MRT's Ximending Station, MRT Zhongxiao Fuxing Station, Taipei International Airport, Taipei Youth Activity Center, the Youth Park in Wanhua and at Bailing Elementary School. Besides TPL, the New Taipei City Library collaborates with Taiwan Railways Administration to set up another intelligent library at Banqiao Station.