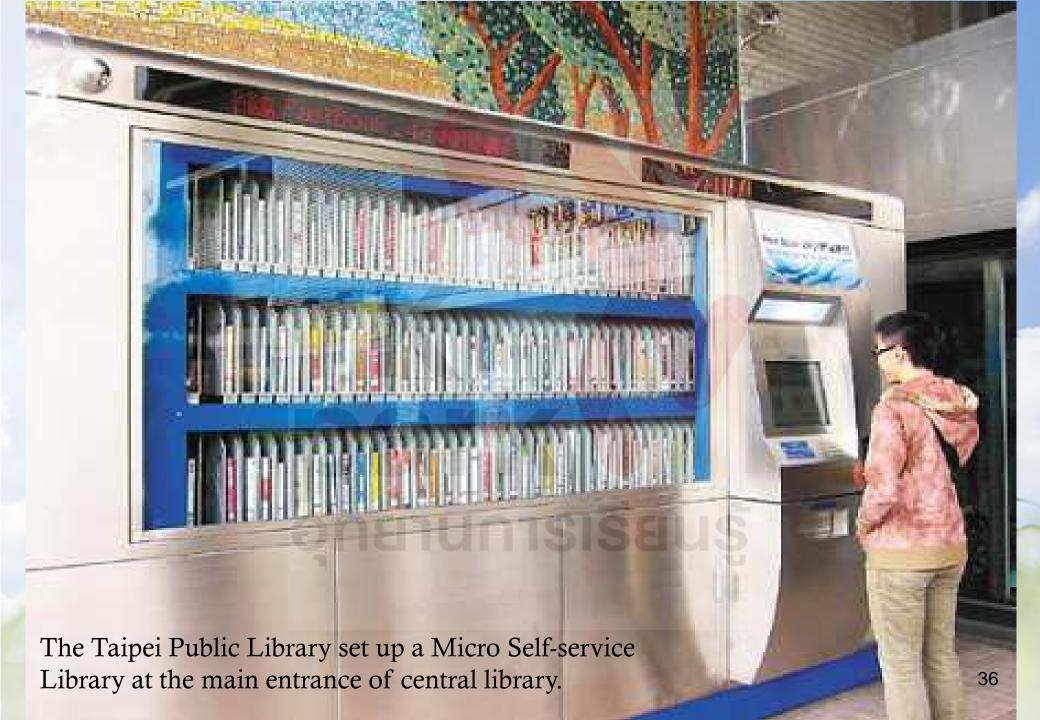

## 2 Micro Self-service Library

- In 2009, Kaohsiung's Mass Rapid Transit(MRT) Central Park Station was set to establish the nation's first ever unmanned micro library which provides MRT commuters with 1500 books that they can borrow free of charge.
- A fully automated management system allows users to borrow and return books, as well as search for books by inserting the library cards into a RFID machine and then placing the books on a pad for automatic identification, before printing out a receipt. This system greatly increases reading pleasure for MRT commuters.

The Kaohsiung Public Library set up a Micro Self-service Library at an MRT Station.<sup>34</sup>

The Taipei Public Library set up a Micro Self-service Library at Y17 Youth Recreation Center, Taiwan Railways Taipei Station and Songshan Station, Taipei City Government Hall, Tri-Service General Hospital.