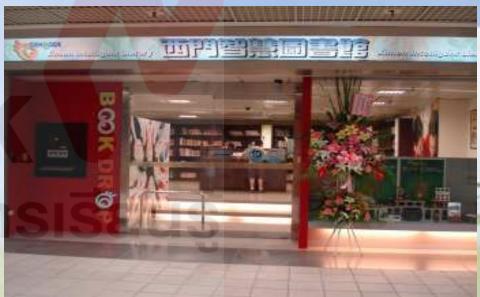

Open Book Nei-hu Intelligent Library (Taipei City Library)
--The Carrefour Shopping Center in Nei-hu

The Open Book Intelligent Library at His-men MRT Station

Library hours of operation correspond to those of the MRT; that is, the library is open daily for 18 hours, from 6 am to 12 pm, or 126 hours per week.

Open Book His-men Intelligent Library
--Underground Shopping Street of His-Men MRT Station

Every book in the library is provided with RFID, so with an RFID card issued by the Taipei Public Library or an Easy Library Card (identical to the Easy Card of the MRT System), one can enter the library, and borrow or return books through the automatic-checkout system.