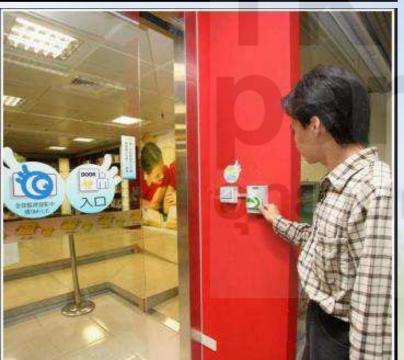

## 1 Intelligent Library

- The establishment of an automated intelligent library by the Taipei Public Library extends library services to new areas and offers book and information service to shoppers in the business district and MRT commuters.
- This is a successful service and marketing mode. The key to the success of an innovative service lies not only in the adoption of advanced information technology, but also in its acceptance by patrons. More specifically, the intelligence and self-discipline of the public are two important factors in making the operation of the intelligent library successful.

Every book in the library is provided with RFID, so with an RFID card issued by the Taipei Public Library or an Easy Library Card (identical to the Easy Card of the MRT System), one can enter the library, and borrow or return books through the automatic-checkout system.