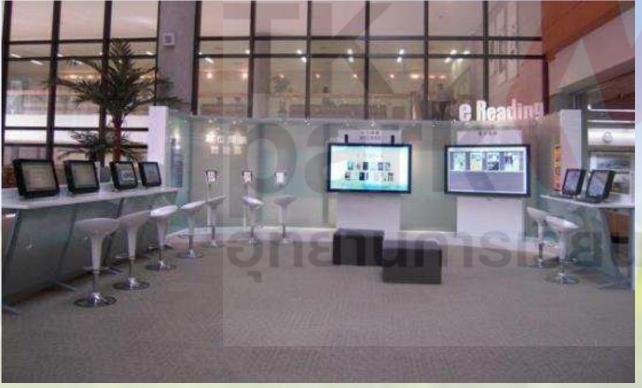

# 3 E-reading Booth at NCL

NCL provides e-reading devices for borrowing within the library to reduce the digital gap and assist underprivileged portions of society.

E-reading Booth provides various reading devices and diverse content. NCL also made available ancient books that have been digitized in a variety of formats.

In addition, the library also provides e-reading devices for borrowing within the

library to reduce the digital gap and assist underprivileged portions of society.

Information Search Areas provides various devices and diverse contents.

## Slide Out Your Readability-Tablet Computer Loan

NCL Rare Book Online Exhibition page on I-Pad

4 Interactive Digital Spaces