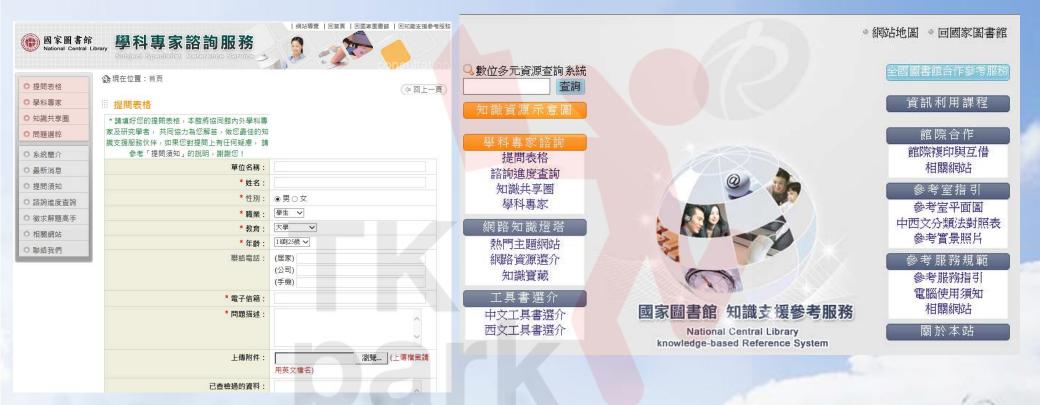

### NCL Provide Knowledge Support Reference Service

2010 NCL completed Knowledge-based Reference System. It is hoped that this innovative interactive platform and proactive knowledge support will enable NCL to provide digital information services and knowledge dissemination services. These will cultivate new potential readers and fulfill user needs that have grown out of information technology development.