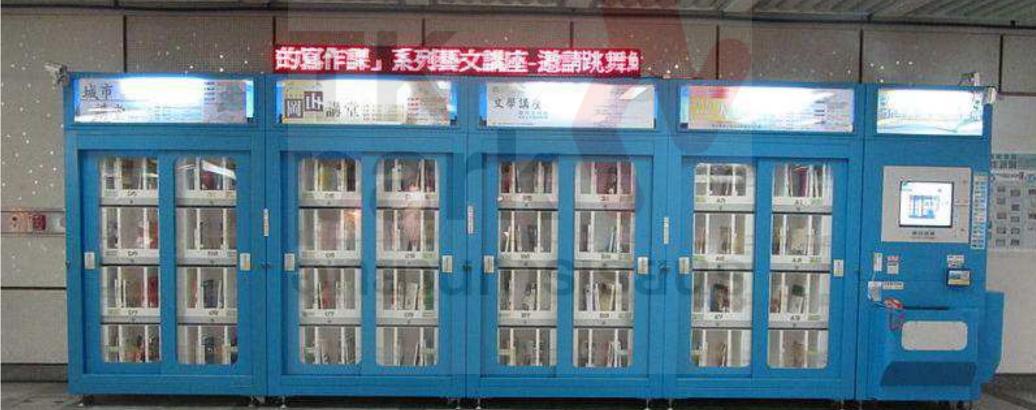

## 2 Micro Self-service Library

- In 2009, Kaohsiung's Mass Rapid Transit(MRT) Central Park Station was set to establish the nation's first ever unmanned micro library which provides MRT commuters with 1500 books that they can borrow free of charge.
- A fully automated management system allows users to borrow and return books, as well as search for books by inserting the library cards into a RFID machine and then placing the books on a pad for automatic identification, before printing out a receipt. This system greatly increases reading pleasure for MRT commuters.

The Kaohsiung Public Library set up a Micro Self-service Library at an MRT Station.<sup>34</sup>

The Taipei Public Library set up a Micro Self-service Library at Y17 Youth Recreation Center, Taiwan Railways Taipei Station and Songshan Station, Taipei City Government Hall, Tri-Service General Hospital.

All three Micro Self-service Libraries set up by National Library of Public Information at Taichung Train Station, Taichung Hospital, and China Medical University Hospital.

A Study on the Patronage of the Micro Self-service Library at Taichung Train Station, Taichung Hospital, and China Medical University Hospital

- The circulation of train station is higher than the circulation of hospital.
- ◆ 5-7 pm is the peak time for patronage of the Micro Self-service Library
- ◆ Most popular books are literature, medicine and psychology
- ◆ 70% users are female
- Very few patrons has specific purpose for using the Micro Selfservice Library
- Overall user satisfaction is high