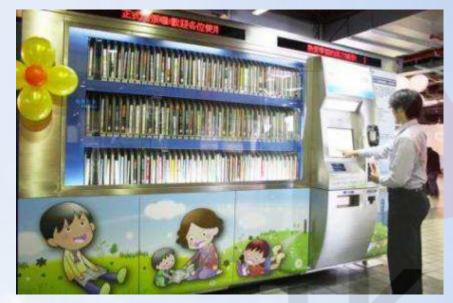

## 2 Micro Self-service Library

- In 2009, Kaohsiung's Mass Rapid Transit(MRT) Central Park Station was set to establish the nation's first ever unmanned micro library which provides MRT commuters with 1500 books that they can borrow free of charge.
- A fully automated management system allows users to borrow and return books, as well as search for books by inserting the library cards into a RFID machine and then placing the books on a pad for automatic identification, before printing out a receipt. This system greatly increases reading pleasure for MRT commuters.

The Kaohsiung Public Library set up a Micro Self-service Library at an MRT Station.<sup>34</sup>

The Taipei Public Library set up a Micro Self-service Library at Y17 Youth Recreation Center, Taiwan Railways Taipei Station and Songshan Station, Taipei City Government Hall, Tri-Service General Hospital.