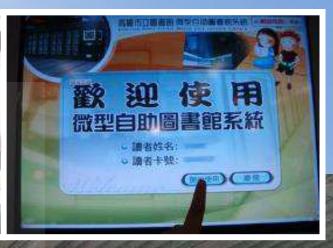

## 2 Micro Self-service Library

- In 2009, Kaohsiung's Mass Rapid Transit(MRT) Central Park Station was set to establish the nation's first ever unmanned micro library which provides MRT commuters with 1500 books that they can borrow free of charge.
- A fully automated management system allows users to borrow and return books, as well as search for books by inserting the library cards into a RFID machine and then placing the books on a pad for automatic identification, before printing out a receipt. This system greatly increases reading pleasure for MRT commuters.

The Kaohsiung Public Library set up a Micro Self-service Library at an MRT Station.<sup>34</sup>

The Taipei Public Library set up a Micro Self-service Library at Y17 Youth Recreation Center, Taiwan Railways Taipei Station and Songshan Station, Taipei City Government Hall, Tri-Service General Hospital.