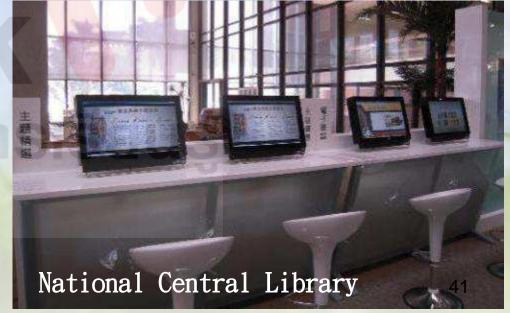

# 3 E-reading Booth at NCL

NCL provides e-reading devices for borrowing within the library to reduce the digital gap and assist underprivileged portions of society.

E-reading Booth provides various reading devices and diverse content. NCL also made available ancient books that have been digitized in a variety of formats.

In addition, the library also provides e-reading devices for borrowing within the

library to reduce the digital gap and assist underprivileged portions of society.

Information Search Areas provides various devices and diverse contents.