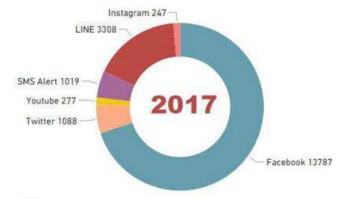

#### จำนวนผู้ติดตามช่องทาง Social Network ปี 2017

จำนวนผู้ติดตามข่าวสาร (Followers) ผ่าน Social Network จำนวน 9 ช่องทาง ประจำปังบุประมาณ 2560 (a.a.59-n.u.60)

| เปรียบเข็ | เียบจำนวนผู้ติดตาม 3 ร | ปีย่อนหลัง |
|-----------|------------------------|------------|
|-----------|------------------------|------------|

| ปึงบประมาณ | ขอดรวม Followers |  |
|------------|------------------|--|
| 2015       | 11456            |  |
| 2016       | 14495            |  |
| 2017       | 19790            |  |

ปี 2016 เพิ่มขึ้น

3039

ปี 2017 เพิ่มขึ้น

5295

13787

Facebook

3308 LINE

1088 Twitter

1019

SMS Alert

277

Youtube

247

16 Issuu

13

Google+

Instagram 35 Slideshare