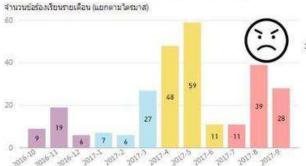

### การดำเนินการด้านการจัดการข้อร้องเรียน

ข้อร้องเรียนจำแนกตามหัวข้อที่ร้องเรียน

#### ช่องทางในการแจ้งช่อร้องเรียน

Update September 27, 2017