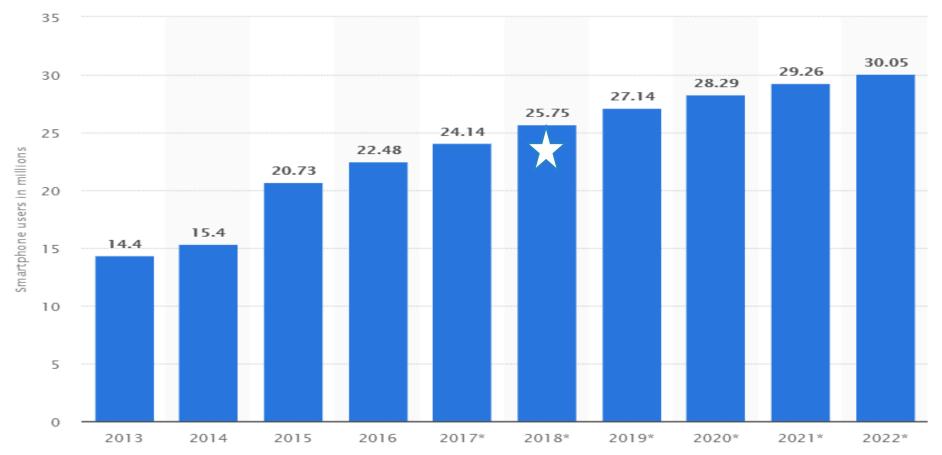

#### Number of smartphone users in Thailand from 2013 to 2022 (in millions)\*

Source: https://www.statista.com/statistics/467191/forecast-of-smartphone-users-in-thailand/