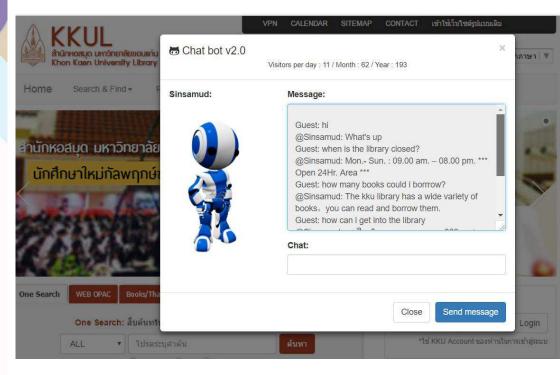

## Sinsamud: Chat bot

ระบบตอบคำถามอัตโนมัติ "Chat bot" คือระบบปัญญาประดิษฐ์ที่พูดคุยสื่อการกับ มนุษย์ได้ คล้ายๆกับ App Siri ของ Apple บริการผู้ใช้แบบตลอด 24 ชม.ผ่านเว็บไซต์ "ขอเชิญทดลองใช้บริการน้องสินสมุด กันได้ที่ UBL ด้านล่างนี้เลยนะคะ"

https://library1.kku.ac.th/chatbotv2/path/to/chatbot/index.php/chat\_bot

วันนี้แอร์เย็น

ไหมคะ? ห้องสมุดเปิด กี่โมงครับ?

พี่บรรณารักษ์ ลืมบัตร นศ. มา สบายดีไหมคะ? ยืมได้ไหมครับ?

หน้าแรก ซึ้น

ชั้น 2

ชั้น 3

ชั้น 4