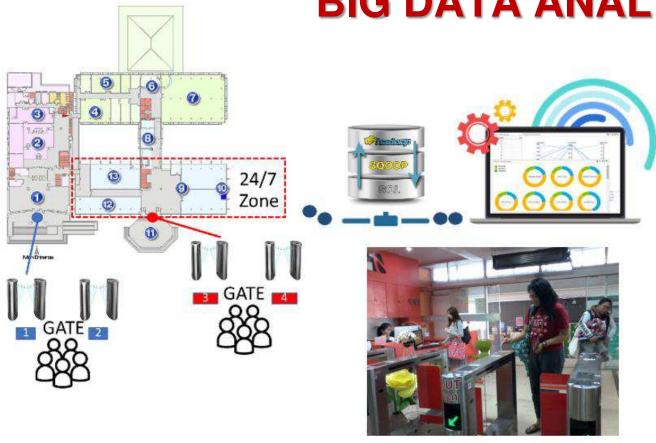

ที่สูญเปล่า

ผู้แต่ง : รุจ ศุภรุจ

Call Number: DS812 s651 u 2559





#### สำนักหอสมด มหาวิทยาลัยขอนแก่น

Like This Page - 11 hrs - Edited - @

นายศภรจ เตชะตานนท์ : รองชนะเลิศ เดอะสตาร์ คันฟ้า คว้าดาวปี 4 ศิษย์เก่ามหาวิทยาลัยขอนแก่น "เราอาจไปที่ใดสักแห่งด้วยเหตุผลจากใครหลายคน แต่เรา จะ "หยุด" ที่ใดสักแห่ง นั่นเป็นเหตุผลจาก "คนแค่คนเดียว ไม่มีการเดินทางครั้งใดที่สูญเปล่า ความรักก็เช่นกัน" #loveKKUL #KKULEvents #บอกรักตัวยหนังสือ — with Passakorn Tuaprakhon and ศภรจ เตชะตานนท์.

n<sup>2</sup> Like

Comment

Share

**D 9** 

1 Share



Write a comment...











See All



Privakorn Jantarak 3 mutual friends

Confirm Friend





มีหัวใจมาฝาก...รักผู้ใช้บริการทุกท่านค่ะ





# Wireless Sensor Networks: Temperature Monitoring



## KKU Main Library Walk-In









# **BIG DATA ANALYTIC**



# Predicted Time Spent by GBT





Figure 9. Predicted time spent by a Gradient Boosting Tree machine learning model.



PPang'z Thongthawee ที่ ♥ ห้องสมุดสุดหรูหรา ใจกลาง มข. เปิด 24 ชั่วโมง แต่ปิดแอร์ตอน 5 ทุ่ม

9 พฤษภาคม เวลา 15:28 น. - Khonkean - 🥹

#### เพื่อนกำลังทำสมาธิ #KKULZzzZone





Bunny Kratainoy ได้แชร์โพสต์ของ สำนักหอสมุด มหาวิทยาลัยขอนแก่น — กับ Series Nana 27 เมษายน เวลา 14:15 น. - @

นุชๆ...เห็นโพสนี้ดีต่อใจ #คิดถึงแกหนักมาก สมัยเรามีมั้ย!!! นั่งตัวงออ่าน วนไป !!!หีหึ้^\_\_^





สำนักพอสมุด มหาวิทยาลัยขอนแค่น ได้เพ็มรูปภาพใหม่ 2 ภาพ — ที่ ♥ สำนัก หอสมด มหาวิทยาลัยขอนแค่น

# ารหัง อิ่มอน@KKUL Zzz Zone

ขอเซิญร่วมสนุกเผียงรีวิวการใช้บริการ Zzz Zone ห้อง 1301 โซน 24/7

- นั่งอ่าน
- นอนอ่าน
- อ่านเดี่ยว
- อ่านเป็นกลุ่ม



## กติกาจ่ายๆ

โพสภาพและข้อความผ่าน 😝 ของตนเอง แบบ