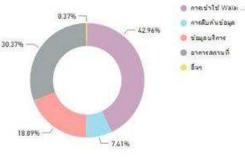

### การดำเนินการด้านการจัดการข้อร้องเรียน

ข้อร้องเรียนจำแนกตามหัวข้อที่ร้องเรียน