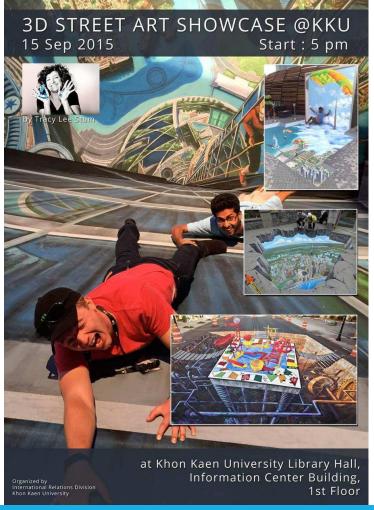

## นิทรรศการประติมากรรมกระดาษ 3 มิติเฉลิมพระเกียรติ พระบาทสมเด็จพระปรมินทรมหาภูมิพลอดูลยเดช

เข้าชมฟรีทุกวัน ณ สำนักหอสมุด ชั้น 2 อาการศูนย์สารสนเทศ 🥦 🥦 หรือรับชมออนใลน์ผ่าน 2 ช่องทาง 📸 🛣