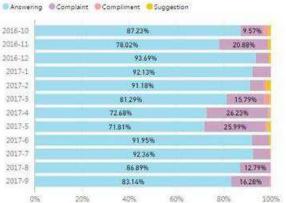

HOME ทักวิจัย รายงาน LOGIN ENG

รายงานสรุปการดำเนินงานการจัดการข้อร้องเรียน ประจาปึงบประมาณ 2560 ภารกิจประชาสัมพันธ์และถูกตัวสัมพันธ์

ภาพรวมการจัดการยังร้องตั้งกม ซึ่งบบโรยบายม 2560

13 Compliment 270 Complaint

1557 Answening 11 Suggestion

#### การดำเนินการด้านการจัดการลูกด้าสัมพันธ์

สรุษการตอบสำถามผู้ใช้บริการรายเดือน ปังบุปรมมาณ 2060