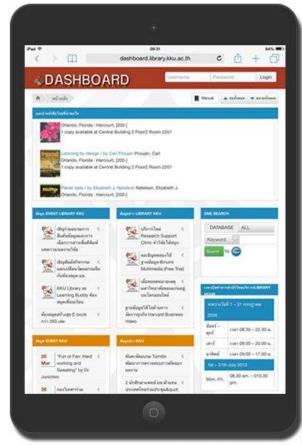

2549

KKU Library Dashboard รวมทุกอย่างไว้ที่นี่

http://dashboard.library.kku.ac.th/