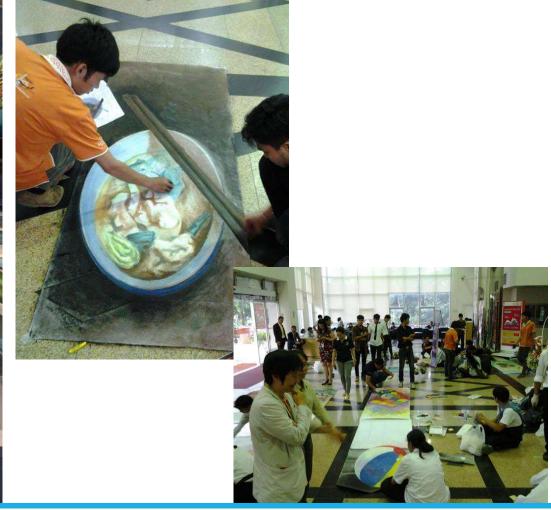

## นิทรรศการประติมากรรมกระดาษ 3 มิติเฉลิมพระเกียรติ พระบาทสมเด็จพระปรมินทรมหาภูมิพลอดูลยเดช

เข้าชมฟรีทุกวัน ณ สำนักหอสมุด ชั้น 2 อาการศูนย์สารสนเทศ 🥦 🥦 หรือรับชมออนใลน์ผ่าน 2 ช่องทาง 📸 🛣