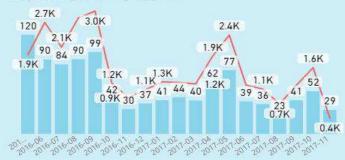

#### จำนวนผู้ติดตามช่องทาง Social Network ปี 2017

จำนวนผู้ติดตามข่าวสาร (Followers) ผ่าน Social Network จำนวน 9 ช่องทาง ประจำปังบุประมาณ 2560 (a.a.59-n.u.60)

| เปรียบเข็ | เียบจำนวนผู้ติดตาม 3 ร | ปีย่อนหลัง |
|-----------|------------------------|------------|
|-----------|------------------------|------------|

| ปึงบประมาณ | ขอดรวม Followers |  |
|------------|------------------|--|
| 2015       | 11456            |  |
| 2016       | 14495            |  |
| 2017       | 19790            |  |

ปี 2016 เพิ่มขึ้น

3039

ปี 2017 เพิ่มขึ้น

5295

13787

Facebook

3308 LINE

1088 Twitter

1019

SMS Alert

277

Youtube

247

16 Issuu

13

Google+

Instagram 35 Slideshare