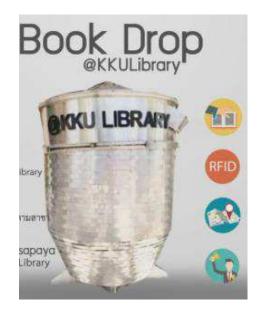

#### Library Library **RFID KKU Library Book Drop** หอพักชายที่ 9 ์ คณะพยาบาลศาสตร์ องค์การนักศึกษา คณะวิศวกรรมศาสตร์ หอพักเท้าหลัง สำนักวิชาศึกษาทั่วไป ศูนย์อาหารและบริการ 4 คณะศิลปกรรมศาสตร์ หอพัทคณะพยาบาลฯ คณะเทคโนโลยี