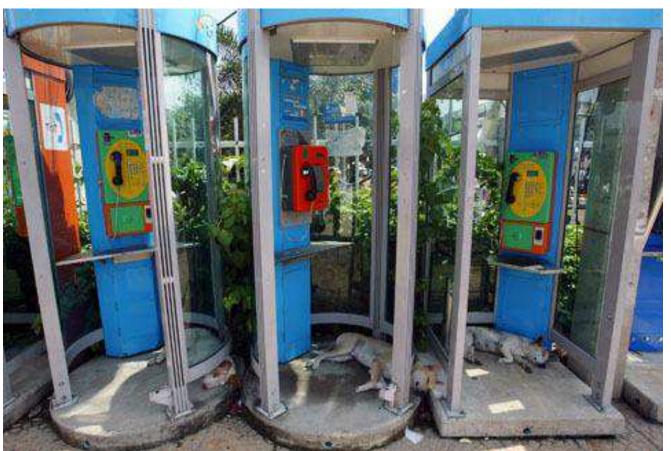

https://www.statista.com/statistics/467191/forecast-of-smartphone-users-in-thailand/





#### ปี 2559 ใช้เน็ตเฉลี่ยอยู่ที่ 6 ชม. 24 นาที/วันเท่านั้น



6 ชม. ้วันทำงาน/ 30 นาที

6 ชม. วันหยุด 48 นาที ต่อวัน

Weekday

Weekend

คำถามจากแบบสำรวจข้อ 9

5 ชม.

7 ชม.

Gen Z

48 นาที/วัน

12 นาที/วัน

Gen Y

7 ชม. 12 นาที/วัน

7 ชม. 36 นาที/วัน

5 VJ.

5 ชม.

Gen X

48 นาที/วัน

18 นาที/วัน

**Baby Boomer** 

4 ชม. 54 นาที/วัน

4 ชม. 12 นาท/วัน Gen Z อายุน้อยกว่า 17 ปี Gen Y อายุ 17-36 ปี Gen X อายุ 37-52 ปี Baby Boomer อายุ 53-71 ปี

**Gen Y** Top Internet User Avg. 7 hrs 12 mins/day

ในรอบสัปดาห์ที่ผ่านมา ท่านใช้อินเทอร์เน็ตในช่วงวันทำงาน/วันเรียนหนังสือ และช่วงวันหยด โดยเฉลี่ยต่อวันมากน้องเพียงใด (ไม่นับรวมการเปิดอินเทอร์เน็ตทิ้งไว้ โดยไม่มีการใช้งานทางออนไลน์)

## 10 Things



## Pay Phone



### Magazine



## Newspaper



### Letters



## Map



#### **Camera**



### Calculator



#### **Bank notes**



### Clock



### **Password**







#### What would you like us to add more services?

About this page สำนักหอสมุด มหาวิทยาลัยชอนแก่น คุณอยากให้ "เพิ่มหรือลดอะไร" ในสำนักหอสมุด (เขียนคำตอบเพิ่มได้นะ ค่ะ..ช่วยๆ กัน เพื่ออนาคต ม.ของเรา) อยากให้ขยายพื้นที่ 24 ชั่วโมงมากกว่านี้ครับ เนื่องจากปัจจุบัน มีนักศึกษาและบุคคลภายนอกมาใช้บริการเป็นจำนวนมาก เพิ่มอุปกรณ์ขึมคืนอัตโนมัติ ไม่ชอบรอดิวนานครับ Loan't decide More of self circulation machine More of 24/7 zone area 3030 votes on 77 ideas





Search Q

รายการทั้งแนด

ສຳທຣັກນັກທຶດສາ ອາຈາໜ່ມລະນັກວິຈັຍ

สำหรับบุคคลภายนอก

สำหรับเจ้าหน้าที่



RENEW



RESERVE STUD'
ROOM



ระบบจัดการตารางการ ปฏิบัติงาน ช่วงซ



ONE SEARC) 2667



DE