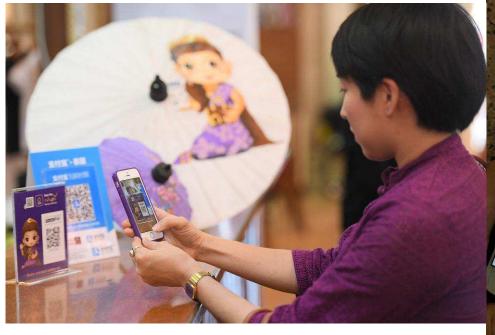

ters: NFC-QR code



## Sinsamud: Chat bot





ระบบตอบคำถามอัตโนมัติ "Chat bot" คือระบบปัญญาประดิษฐ์ที่พูดคุยสื่อการกับ มนุษย์ได้ คล้ายๆกับ App Siri ของ Apple บริการผู้ใช้แบบตลอด 24 ชม.ผ่านเว็บไซต์ "ขอเชิญทดลองใช้บริการน้องสินสมุด กันได้ที่ UBL ด้านล่างนี้เลยนะคะ"

https://library1.kku.ac.th/chatbotv2/path/to/chatbot/index.php/chat\_bot

วันนี้แอร์เย็น



ไหมคะ? ห้องสมุดเปิด กี่โมงครับ?

พี่บรรณารักษ์ ลืมบัตร นศ. มา สบายดีไหมคะ? ยืมได้ไหมครับ?









หน้าแรก ซึ้น

ชั้น 2

ชั้น 3

ชั้น 4

ชั้น 5

ขึ้น 5

ช้น 7–9





#### Library Library **RFID KKU Library Book Drop** หอพักชายที่ 9 ์ คณะพยาบาลศาสตร์ องค์การนักศึกษา คณะวิศวกรรมศาสตร์ หอพักเท้าหลัง สำนักวิชาศึกษาทั่วไป ศูนย์อาหารและบริการ 4 คณะศิลปกรรมศาสตร์ หอพัทคณะพยาบาลฯ คณะเทคโนโลยี





#### **CASHLESS** for library services payment





## ตามล่า

พยาริใบไม้ตับ

#### K K U PARASITE HUNT











#### **GAMIFICATION**

มาลอมเล่นได้ที่ มานสัปดาห์วิทยาศาสตร์ บูรศูนย์วิจัยพยาริใบไม้ตับ และมะเร็มท่อน้ำดี

























# **Play and Learn Zone**







# **Maker Space**





## เก็บเรื่องรวมความประทับใจและความทรงจำผ่าน Postcard "Save Yours Memory with KKU Library & PHLIB"

#KKULevent #KKUPHLIB #kkucongratulations

















สำนักหอสมุด มหาวิทยาลัยขอนแก่น

Like This Page - February 9 - Edited - @

รักแล้วต้องบอก จะเก็บไว้ทำไม 🔷 🔷 🗘 มาบอกรักกันๆ พร้อมรับหัวใจบอกรักใครๆที่หอสมุดกลาง (ใกล้ประตูทางเข้า โซน 24/7) ในช่วงเทศกาลวัน วาเลนไทน์ ถ่ายภาพแล้วโพสที่ Facebook ของตัวเอง พร้อมติด Hashtag #loveKKUL #KKULEvents รอลุ้นรับ รางวัลจากห้องสมุดไปเลย ( ตั้งแต่วันที่ 12-16 ก.พ.61) at 🗣 สำนักหอสมุด มหาวิทยาลัยขอนแก่น.