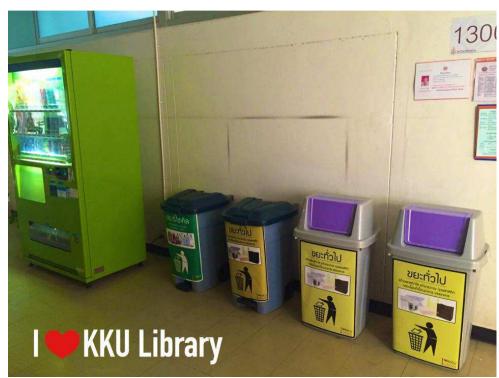

# Please dispose of waste into the tank

## **Smart Environment**

Smart Trash Tracking System For Sustainable Smart City

Smart Trash helps to improve the **Waste management** and **Sustainability** for **Green Smart City**.

lean of the show-share of the customer-focus of management-by-fact emerging-technology organisation-learning service-design vision