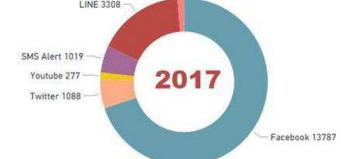

#### จำนวนผู้ติดตามช่องทาง Social Network ปี 2017

จำนวนผู้ติดตามข่าวสาร (Followers) ผ่าน Social Network จำนวน 9 ช่องทาง ประจำปังบุประมาณ 2560 (a.a.59-n.u.60)

| เปรียบเข็ | เียบจำนวนผู้ติดตาม 3 ร | ปีย่อนหลัง |
|-----------|------------------------|------------|
|-----------|------------------------|------------|

| ปึงบประมาณ | ขอดรวม Followers |  |
|------------|------------------|--|
| 2015       | 11456            |  |
| 2016       | 14495            |  |
| 2017       | 19790            |  |

ปี 2016 เพิ่มขึ้น

3039

ปี 2017 เพิ่มขึ้น

5295

13787

Facebook

3308 LINE

1088 Twitter

1019

SMS Alert

277

Youtube

247

16 Issuu

13

Google+

Instagram 35 Slideshare