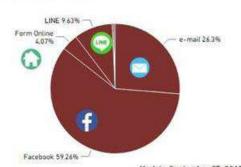

#### ช่องทางในการแจ้งช่อร้องเรียน

Update September 27, 2017

#### จำนวนผู้ติดตามช่องทาง Social Network ปี 2017

จำนวนผู้ติดตามข่าวสาร (Followers) ผ่าน Social Network จำนวน 9 ช่องทาง ประจำปังบุประมาณ 2560 (a.a.59-n.u.60)

| เปรียบเข็ | เียบจำนวนผู้ติดตาม 3 ร | ปีย่อนหลัง |
|-----------|------------------------|------------|
|-----------|------------------------|------------|