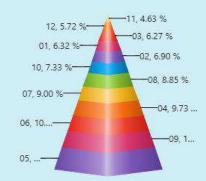

#### จำนวนผู้ติดตามช่องทาง Social Network ปี 2017

จำนวนผู้ติดตามข่าวสาร (Followers) ผ่าน Social Network จำนวน 9 ช่องทาง ประจำปังบุประมาณ 2560 (a.a.59-n.u.60)

| เปรียบเข็ | เียบจำนวนผู้ติดตาม 3 ร | ปีย่อนหลัง |
|-----------|------------------------|------------|
|-----------|------------------------|------------|

| ปึงบประมาณ | ขอดรวม Followers |  |
|------------|------------------|--|
| 2015       | 11456            |  |
| 2016       | 14495            |  |
| 2017       | 19790            |  |

ปี 2016 เพิ่มขึ้น

3039

ปี 2017 เพิ่มขึ้น

5295

13787

Facebook

3308 LINE

1088 Twitter

1019

SMS Alert

277

Youtube

247

16 Issuu

13

Google+

Instagram 35 Slideshare