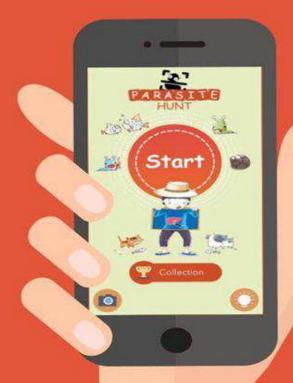

## ตามล่า

พยาริใบไม้ตับ

#### K K U PARASITE HUNT

#### **GAMIFICATION**

มาลอมเล่นได้ที่ มานสัปดาห์วิทยาศาสตร์ บูรศูนย์วิจัยพยาริใบไม้ตับ และมะเร็มท่อน้ำดี