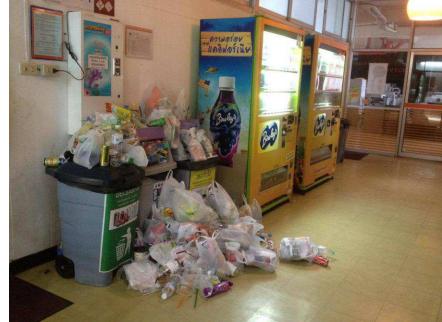

# Please dispose of waste into the tank

## **Smart Environment**

Smart Trash Tracking System For Sustainable Smart City

Smart Trash helps to improve the **Waste management** and **Sustainability** for **Green Smart City**.

lean of the show-share of the customer-focus of management-by-fact emerging-technology organisation-learning service-design vision