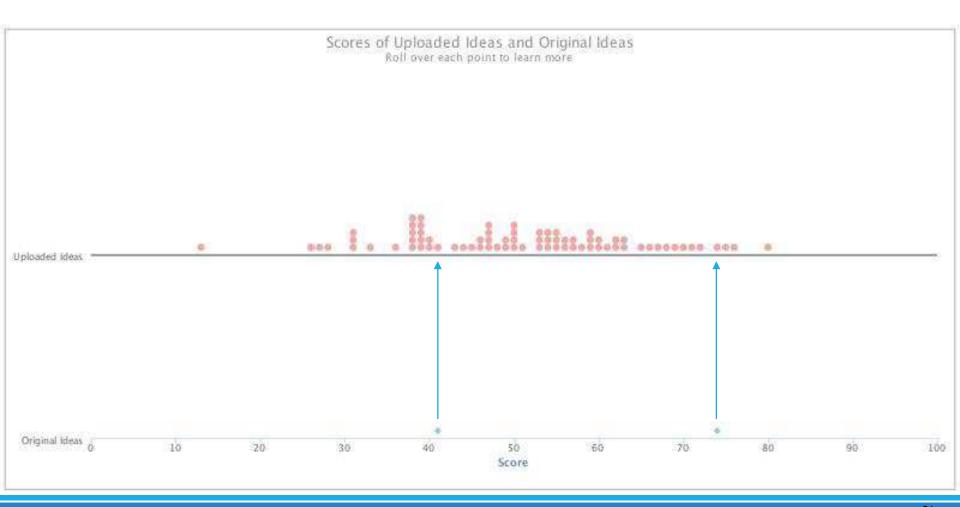

#### What would you like us to add more services?

About this page สำนักหอสมุด มหาวิทยาลัยชอนแก่น คุณอยากให้ "เพิ่มหรือลดอะไร" ในสำนักหอสมุด (เขียนคำตอบเพิ่มได้นะ ค่ะ..ช่วยๆ กัน เพื่ออนาคต ม.ของเรา) อยากให้ขยายพื้นที่ 24 ชั่วโมงมากกว่านี้ครับ เนื่องจากปัจจุบัน มีนักศึกษาและบุคคลภายนอกมาใช้บริการเป็นจำนวนมาก เพิ่มอุปกรณ์ขึมคืนอัตโนมัติ ไม่ชอบรอดิวนานครับ Loan't decide More of self circulation machine More of 24/7 zone area 3030 votes on 77 ideas