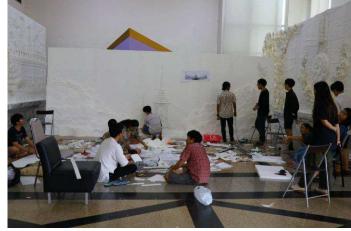

## นิทรรศการประติมากรรมกระดาษ 3 มิติเฉลิมพระเกียรติ พระบาทสมเด็จพระปรมินทรมหาภูมิพลอดูลยเดช

เข้าชมฟรีทุกวัน ณ สำนักหอสมุด ชั้น 2 อาการศูนย์สารสนเทศ 🥦 🥦 หรือรับชมออนใลน์ผ่าน 2 ช่องทาง 📸 🛣