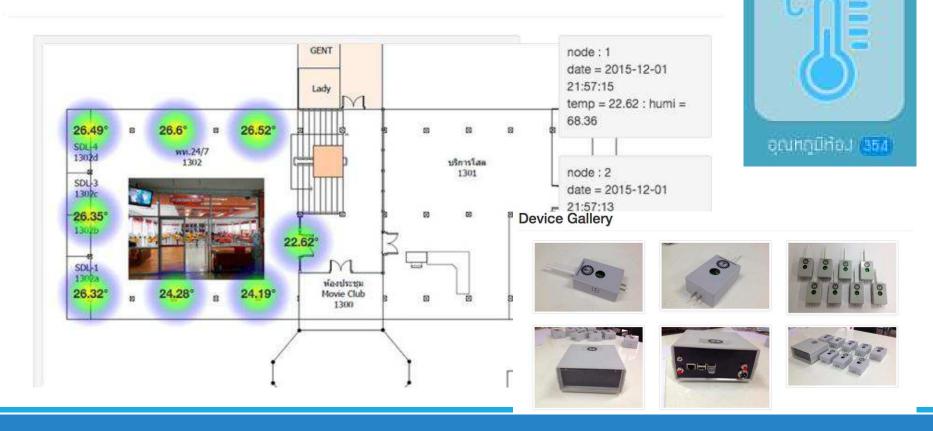

อง ศิษย์เก่ามหาวิทยาลัยขอนแก่น

หนังสือ : ไม่มีการเดินทางครั้งใดที่สูญเปล่า

ผู้แต่ง : รุจ ศุภรุจ

Call Number: DS812 s651 u 2559





#### สำนักหอสมด มหาวิทยาลัยขอนแก่น

Like This Page - 11 hrs - Edited - @

นายศภรจ เตชะตานนท์ : รองชนะเลิศ เดอะสตาร์ คันฟ้า คว้าดาวปี 4 ศิษย์เก่ามหาวิทยาลัยขอนแก่น "เราอาจไปที่ใดสักแห่งด้วยเหตุผลจากใครหลายคน แต่เรา จะ "หยุด" ที่ใดสักแห่ง นั่นเป็นเหตุผลจาก "คนแค่คนเดียว ไม่มีการเดินทางครั้งใดที่สูญเปล่า ความรักก็เช่นกัน" #loveKKUL #KKULEvents #บอกรักตัวยหนังสือ — with Passakorn Tuaprakhon and ศภรจ เตชะตานนท์.

n<sup>2</sup> Like

Comment

Share

**D 9** 

1 Share



Write a comment...











See All



Privakorn Jantarak 3 mutual friends

Confirm Friend





มีหัวใจมาฝาก...รักผู้ใช้บริการทุกท่านค่ะ





# Wireless Sensor Networks: Temperature Monitoring



## KKU Main Library Walk-In









# **BIG DATA ANALYTIC**



# Predicted Time Spent by GBT





Figure 9. Predicted time spent by a Gradient Boosting Tree machine learning model.



PPang'z Thongthawee ที่ ♥ ห้องสมุดสุดหรูหรา ใจกลาง มข. เปิด 24 ชั่วโมง แต่ปิดแอร์ตอน 5 ทุ่ม

9 พฤษภาคม เวลา 15:28 น. - Khonkean - 🥹

#### เพื่อนกำลังทำสมาธิ #KKULZzzZone





Bunny Kratainoy ได้แชร์โพสต์ของ สำนักหอสมุด มหาวิทยาลัยขอนแก่น — กับ Series Nana 27 เมษายน เวลา 14:15 น. - @

นุชๆ...เห็นโพสนี้ดีต่อใจ #คิดถึงแกหนักมาก สมัยเรามีมั้ย!!! นั่งตัวงออ่าน วนไป !!!หีหึ้^\_\_^





สำนักพอสมุด มหาวิทยาลัยขอนแค่น ได้เพ็มรูปภาพใหม่ 2 ภาพ — ที่ ♥ สำนัก หอสมด มหาวิทยาลัยขอนแค่น

# ารหัง อิ่มอน@KKUL Zzz Zone

ขอเซิญร่วมสนุกเผียงรีวิวการใช้บริการ Zzz Zone ห้อง 1301 โซน 24/7

- นั่งอ่าน
- นอนอ่าน
- อ่านเดี่ยว
- อ่า