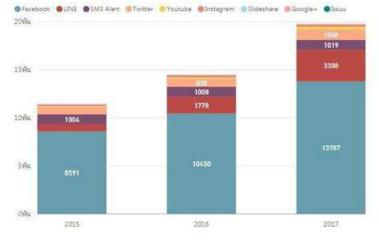

#### จำนวนผู้ติดตามช่องทาง Social Network ปี 2017

จำนวนผู้ติดตามข่าวสาร (Followers) ผ่าน Social Network จำนวน 9 ช่องทาง ประจำปังบุประมาณ 2560 (a.a.59-n.u.60)

| เปรียบเข็ | เียบจำนวนผู้ติดตาม 3 ร | ปีย่อนหลัง |
|-----------|------------------------|------------|
|-----------|------------------------|------------|

| ปึงบประมาณ | ขอดรวม Followers |  |
|------------|------------------|--|
| 2015       | 11456            |  |
| 2016       | 14495            |  |
| 2017       | 19790            |  |

ปี 2016 เพิ่มขึ้น