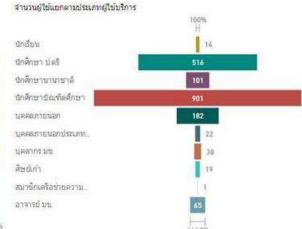

### การดำเนินการด้านการจัดการข้อร้องเรียน

ข้อร้องเรียนจำแนกตามหัวข้อที่ร้องเรียน