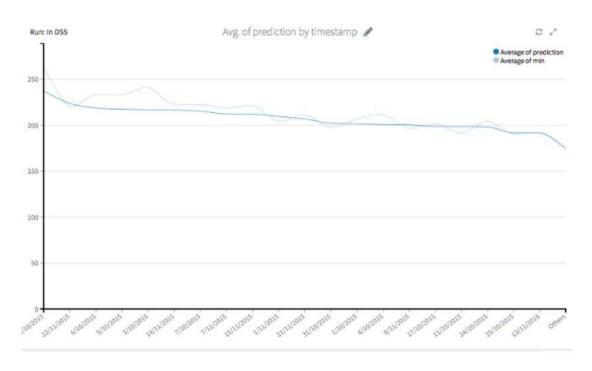

# **BIG DATA ANALYTIC**

# Predicted Time Spent by GBT

Figure 9. Predicted time spent by a Gradient Boosting Tree machine learning model.

PPang'z Thongthawee ที่ ♥ ห้องสมุดสุดหรูหรา ใจกลาง มข. เปิด 24 ชั่วโมง แต่ปิดแอร์ตอน 5 ทุ่ม