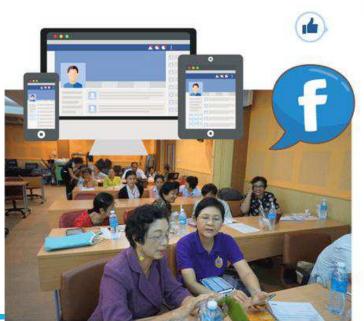

# A f A f A f

สำนักหอสมุด ร่วมกับชมรมผู้สูงอายุ มข. จัดอบรมเชิงปฏิบัติการ เรื่อง

การใช้ facebook เพื่อการสื่อสารเบื้องต้น สำหรับสมาชิกชมรมผู้สูงอายุ มข.

รับจำนวนจำกัด เพียง 40 คน เท่านั้น รับสมัครตั้งแต่บัดนี้ถึงวันที่ 17 พฤษภาคม 2560

สมัครและสอบถามได้ที่ คณะกรรมการบริหารขมรมผู้สูงอายุ มข. และ นางสาวกฤติกา สุนทร โทรศัพท์ 08-4519-2009 หรืออีเมล์ gritiga@kku.ac.th