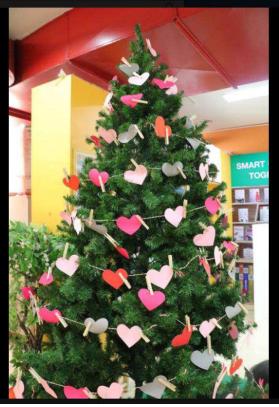

## เก็บเรื่องรวมความประทับใจและความทรงจำผ่าน Postcard "Save Yours Memory with KKU Library & PHLIB"

#KKULevent #KKUPHLIB #kkucongratulations

สำนักหอสมุด มหาวิทยาลัยขอนแก่น

Like This Page - February 9 - Edited - @

รักแล้วต้องบอก จะเก็บไว้ทำไม 🔷 🔷 🗘 มาบอกรักกันๆ พร้อมรับหัวใจบอกรักใครๆที่หอสมุดกลาง (ใกล้ประตูทางเข้า โซน 24/7) ในช่วงเทศกาลวัน วาเลนไทน์ ถ่ายภาพแล้วโพสที่ Facebook ของตัวเอง พร้อมติด Hashtag #loveKKUL #KKULEvents รอลุ้นรับ รางวัลจากห้องสมุดไปเลย ( ตั้งแต่วันที่ 12-16 ก.พ.61) at 🗣 สำนักหอสมุด มหาวิทยาลัยขอนแก่น.